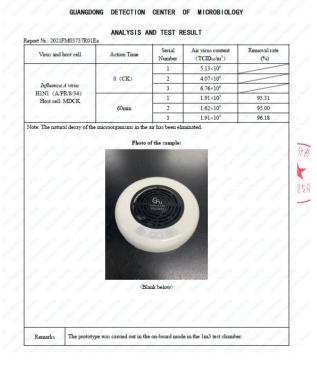

- 3. GFU will automatically switch from (③) standard mode to (②) driving mode, while detecting engine vibration.
- 4. GFU will keep on running , as long as car is moving.
- 5. After engine is turned off, GFU will be shut down in 3 min.
- 6. User can turn GFU off by touching (④) as well.

## **C.** Specification

- \* Product ID : GFU
- \* Dimension (diameter 4.3 in x thickness 1.7 in)
- \* Weight 1.1 lb
- \* Power 5W (5V x 1A, usb typeC)

### D. Maintenance

\* CAUTIONS \*

# There is no any servicable items insides. DO NOT DISASSEMBLE this machine.

#### DO NOT use this machine outdoors or at wet environments.

- \* Keep this machine at cool circumstances.
- \* This product is designed based on advanced technology. THERE IS NO FILTER TO REPLACE OR RINSE.

## E. Validation report