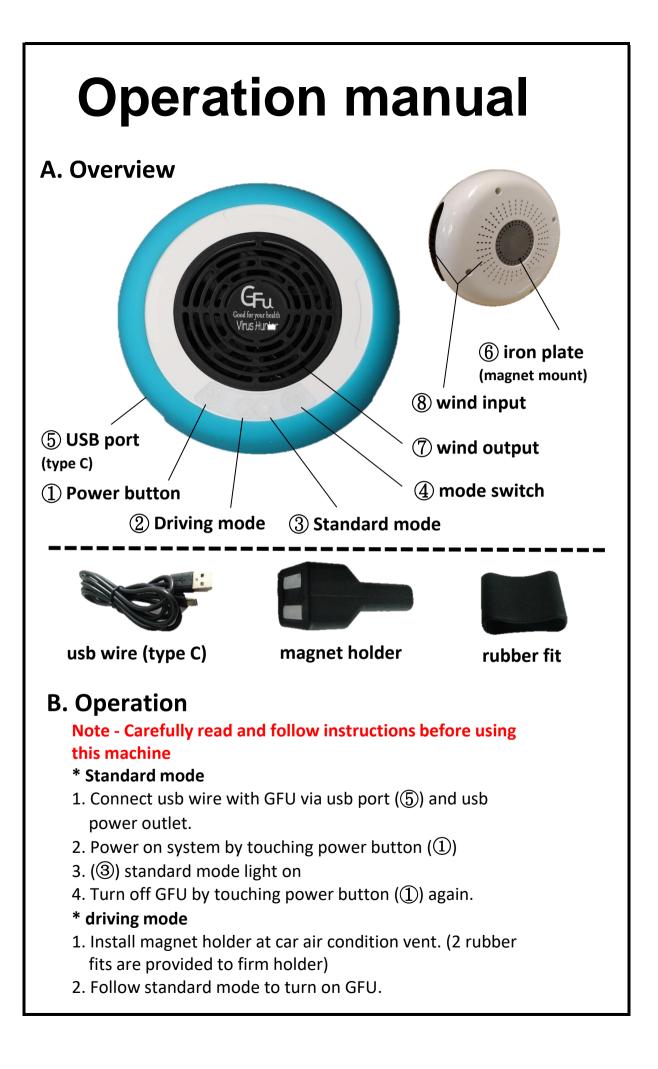

- 3. GFU will automatically switch from (③) standard mode to (②) driving mode, while detecting engine vibration.
- 4. GFU will keep on running , as long as car is moving.
- 5. After engine is turned off, GFU will be shut down in 3 min.
- 6. User can turn GFU off by touching (④) as well.

## **C.** Specification

- \* Product ID : GFU
- \* Dimension (diameter 4.3 in x thickness 1.7 in)
- \* Weight 1.1 lb
- \* Power 5W (5V x 1A, usb typeC)